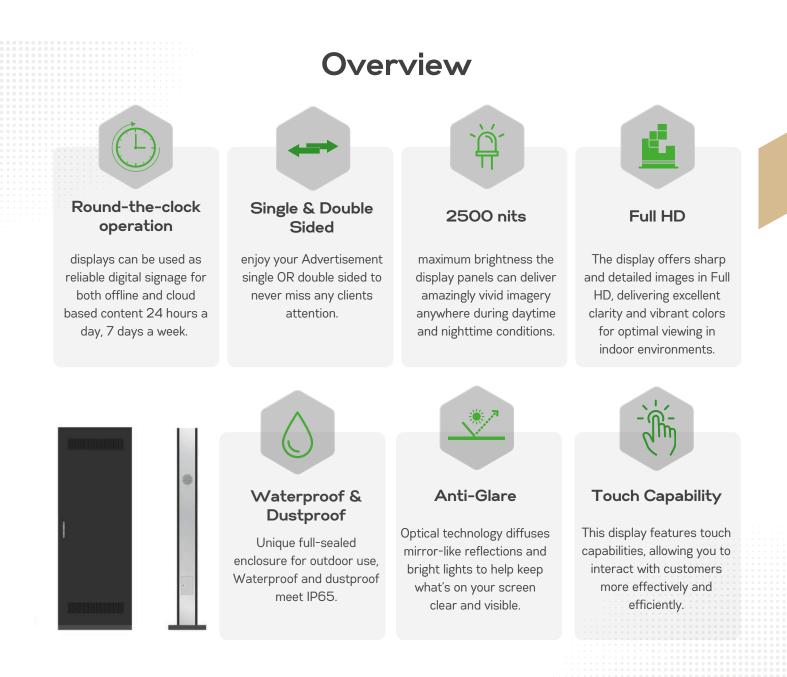

#### Panel Type: TFT - LCD Model No.: US-TH550 YDH Size: 55" **Resolution:** 1920 x 1080 Brightness: 2500 cd/m2 Contrast (Typ): 4000:1 **Orientation:** Portrait 24/7 **Operating Hours: Response time:** 5 ms Aspect ratio: 16:9

### Touch

| Specification:        | Capacitive Touch            |
|-----------------------|-----------------------------|
| Positioning accuracy: | ± 2mms                      |
| Transmittance:        | 92 %                        |
| Hardness:             | 7 H                         |
| Click manner:         | 10 points touch             |
| Response Time:        | ≤ 10 ms                     |
| Output Resolutions:   | 4096 x 4096                 |
| Life Time:            | More than 600 million times |
|                       |                             |

### Environment

| <b>Operation Temperature:</b> | -40 ~ 55 C             |
|-------------------------------|------------------------|
| Operation Humudity:           | 10% ~ 90%              |
| Temperature Control System:   | Air-conditioner        |
| Brightness Control:           | Automatic light sensor |
|                               | System                 |
| Waterproof grade:             | Outdoor IP65           |

**OS** Operating System

OS:

Android 11

Connectivity

| 2,4 GHZ |
|---------|
| 4G / 5G |
| 1 x     |
| 1 x     |
| 1 x     |
|         |

| Bezel Color:      | Black, Metal case SPCC |
|-------------------|------------------------|
| Protective Glass: | AR Glass               |
| Installation:     | Floor Standing         |