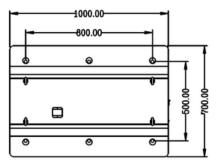

-----------|
| Operation Humudity:           | 10% ~ 90%              |
| Temperature Control System:   | Air-conditioner        |
| Brightness Control:           | Automatic light sensor |
|                               | System                 |
| Waterproof grade:             | Outdoor IP65           |



**OS** Operating System

OS:

Android 11



Connectivity

| 2,4 GHZ |
|---------|
| 4G / 5G |
| 1 x     |
| 1 x     |
| 1 x     |
|         |



| Bezel Color:      | Black, Metal case SPCC |
|-------------------|------------------------|
| Protective Glass: | AR Glass               |
| Installation:     | Floor Standing         |



| Standard Certification: | CE, FCC, ROHS |
|-------------------------|---------------|
| Quality Standard:       | ISO9001, CCC  |

## **Technical**