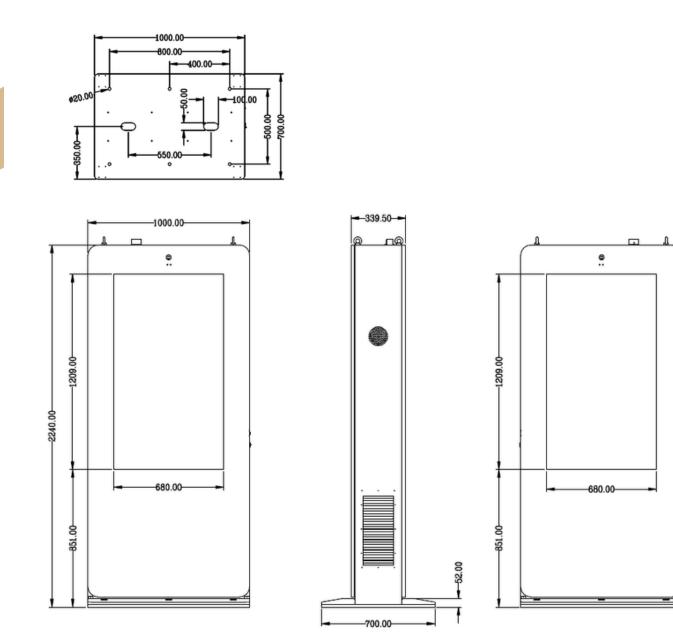

Display Area W x H:

1209,6 x 680,4 mm

Speaker

Built in speaker:

2 x 5 W (8Ω)

| Input:                       | AC100V~240V 50/60 HZ                       |
|------------------------------|--------------------------------------------|
| Max. Power consumption:      | ≤ 310 W single side ≤ 620 W<br>double side |
| Standby consumption:         | ≤ 30 W single side<br>≤ 60 W double side   |
| Air Conditioner consumption: | 450 W                                      |