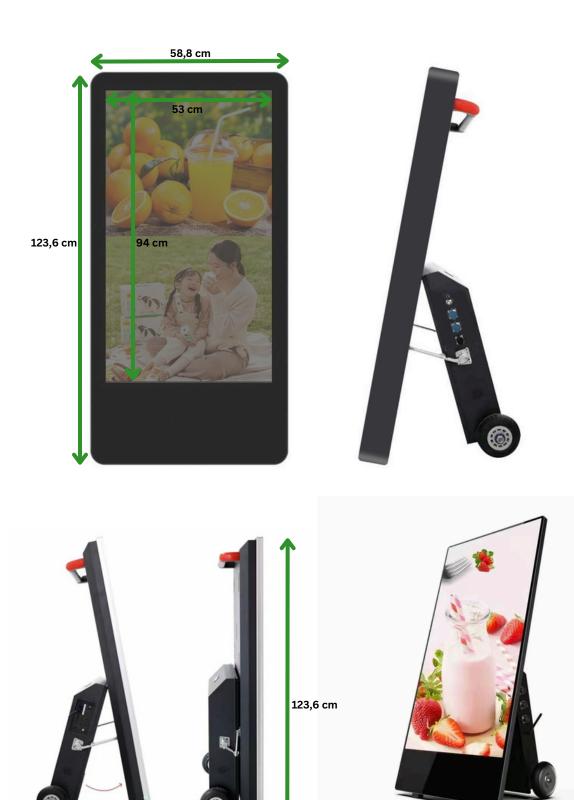

### Panel Type: LED Panel Model No.: US-TH430 PLS Size: 43" **Resolution:** 1920 x 1080 (Full HD) Brightness: 1500 cd/m2 3500:1 Contrast (Typ): **Orientation:** Portrait 24/7 **Operating Hours: Response time:** 6 ms Aspect ratio: 16:9 **Display Area:** 934 (W) x 5231 (H)

## **Operating System**

Connectivity

| HDMI out: | 1 x |
|-----------|-----|
| USB       | 2 x |

Android

| Bezel Color:               | Black                                 |
|----------------------------|---------------------------------------|
| Waterproof Level:          | IP65                                  |
| Set Dimension (WxHxD):     | 1236 x 148 x 588 mm                   |
| Net Weight:                | 40 KG                                 |
| Packing Dimension (WxHxD): | 1350 x 300 x 700 mm                   |
| Packed Weight:             | 48 KG                                 |
| Installation:              | Floor Standing<br>(Portable/Moveable) |