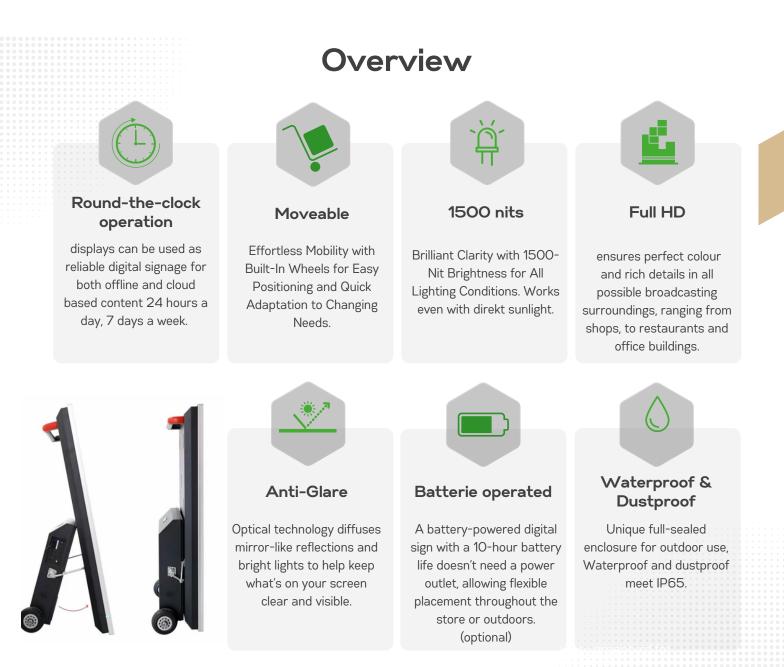

### Panel Type: LED Panel Model No.: US-TH430 PLS Size: 43" **Resolution:** 1920 x 1080 (Full HD) Brightness: 1500 cd/m2 3500:1 Contrast (Typ): **Orientation:** Portrait 24/7 **Operating Hours: Response time:** 6 ms Aspect ratio: 16:9 **Display Area:** 934 (W) x 5231 (H)

#### **Battery**

| Technology:      | Integrated polymer lithium<br>battery |
|------------------|---------------------------------------|
| Charging time:   | 7 hours                               |
| Battery life:    | 14 hours                              |
| Battery capacity | 50000 mAh                             |
| Input Voltage:   | 24 V                                  |

## **Operating System**

Connectivity

| HDMI out: | 1 x |
|-----------|-----|
| USB       | 2 x |

Android

| Bezel Color:               | Black                                 |
|----------------------------|---------------------------------------|
| Waterproof Level:          | IP65                                  |
| Set Dimension (WxHxD):     | 1236 x 148 x 588 mm                   |
| Net Weight:                | 40 KG                                 |
| Packing Dimension (WxHxD): | 1350 x 300 x 700 mm                   |
| Packed Weight:             | 48 KG                                 |
| Installation:              | Floor Standing<br>(Portable/Moveable) |