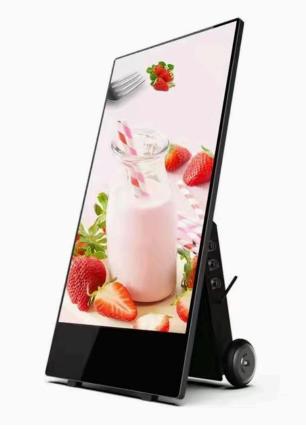

## **Outdoor D-Stand** Floor Standing

### Panel Type: LED Panel Model No.: US-TH430 PLS Size: 43" **Resolution:** 1920 x 1080 (Full HD) Brightness: 1500 cd/m2 3500:1 Contrast (Typ): **Orientation:** Portrait 24/7 **Operating Hours: Response time:** 6 ms Aspect ratio: 16:9 **Display Area:** 934 (W) x 5231 (H)