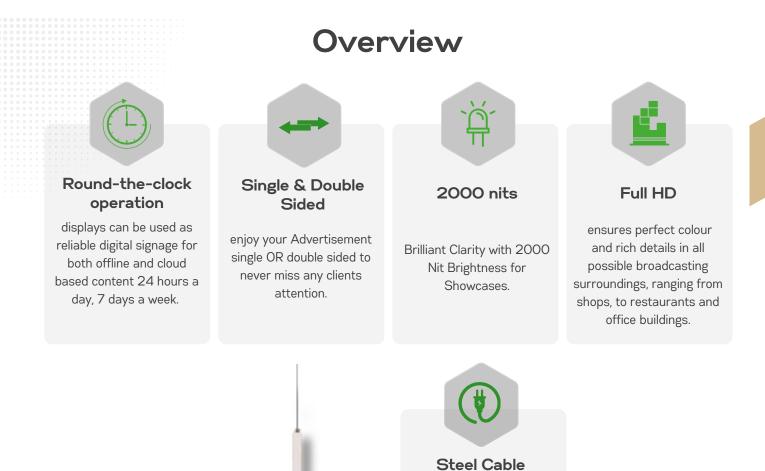

### Suspension

This setup combines an integrated power supply within the ceiling mount and features heightadjustable, currentconducting steel cables, providing flexibility in installation and positioning.

# **Specifications 43**"

| Panel Type:      | IPS / non-touch                                         |
|------------------|---------------------------------------------------------|
| Size:            | 43"                                                     |
| Model No.:       | SAN-W4305D (Doublesided)<br>SAN-W4305-P-D (Singlesided) |
| Resolution:      | 1080 x 1920                                             |
| Brightness:      | 350nit (indoor),<br>2000nit (showcase)                  |
| Contrast (Typ):  | 1000:1                                                  |
| Orientation:     | Portait / Landscape                                     |
| Operating Hours: | 16/7                                                    |
| Response time:   | 8 ms                                                    |
| Aspect ratio:    | 16:9                                                    |
| Display Area:    | 530 x 940 mm                                            |
|                  |                                                         |

## **Specifications 49**"

| Panel Type:      | IPS / non-touch                                         |
|------------------|---------------------------------------------------------|
| Size:            | 49"                                                     |
| Model No.:       | SAN-W4905D (Doublesided)<br>SAN-W4905-P-D (Singlesided) |
| Resolution:      | 1080 x 1920                                             |
| Brightness:      | 350nit (indoor),<br>2000nit (showcase)                  |
| Contrast (Typ):  | 1000:1                                                  |
| Orientation:     | Portait / Landscape                                     |
| Operating Hours: | 16/7                                                    |
| Response time:   | 8 ms                                                    |
| Aspect ratio:    | 16:9                                                    |
| Display Area:    | 605 x 1075 mm                                           |

## **Specifications 55**"

Panel

| Panel Type:      | IPS / non-touch                                         |
|------------------|---------------------------------------------------------|
| Size:            | 55"                                                     |
| Model No.:       | SAN-W5505D (Doublesided)<br>SAN-W5505-P-D (Singlesided) |
| Resolution:      | 1080 x 1920                                             |
| Brightness:      | 350nit (indoor),<br>2000nit (showcase)                  |
| Contrast (Typ):  | 1000:1                                                  |
| Orientation:     | Portait / Landscape                                     |
| Operating Hours: | 16/7                                                    |
| Response time:   | 8 ms                                                    |
| Aspect ratio:    | 16:9                                                    |
| Display Area:    | 682 x 1210 mm                                           |
|                  |                                                         |